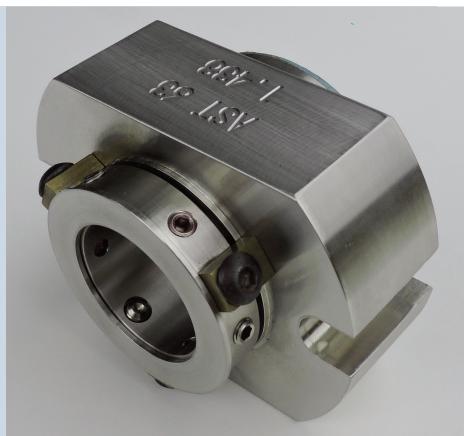

### **AST 70 ST**

**SINGLE CARTRIDGE SEAL** 

- -GOULDS 3196 STX
- -PEERLESS 8196
- -SUMMIT 2196
- -GRISWOLD 811
- **-AURORA 3500**
- -DURCO, ANSI AND OTHERS

\*DROP IN REPLACEMENT. DOES
NOT REQUIRE THE STUFFING BOX TO
BE BORED OUT.