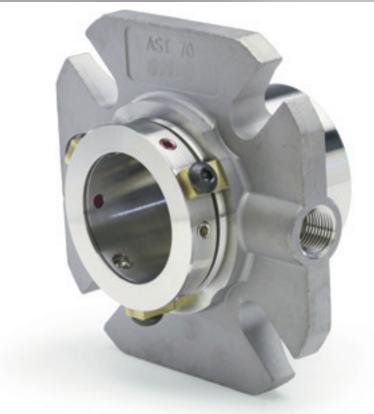

# AST Mechanical Seal Line

SINGLE CARTRIDGE, DUAL CARTRIDGE, INSIDE AND OUTSIDE SEALS.

-AST 70 SINGLE CARTRIDGE

-AST 70G SINGLE CARTRIGE BIG BORE

-AST 80 DUAL CARTRIDGE

-AST 80G DUAL CARTRIDGE BIG BORE

-AST 80M DUAL CARTRIDGE MIXER