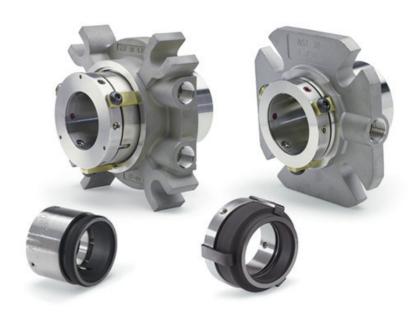

# AST Mechanical Seal Line

SINGLE CARTRIDGE, DUAL CARTRIDGE, INSIDE AND OUTSIDE SEALS.

-AST 70 SINGLE CARTRIDGE

-AST 70G SINGLE CARTRIGE BIG BORE

-AST 80 DUAL CARTRIDGE

-AST 80G DUAL CARTRIDGE BIG BORE

-AST 80M DUAL CARTRIDGE MIXER

-AST 50 OUTSIDE SEAL

-AST 60 INSIDE SEAL

-MAGNETIC SEALS

-RESERVOIRS

-CUSTOM SEAL DESIGN TO ACCOMODATE A

WIDE RANGE OF APPLICATIONS.

\*Single Spring Seals available upon request.